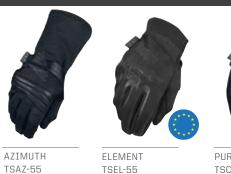

arket, there's a toolbox ready to adopt Mechanix Wear.

WHAT'S IN YOUR TOOLBOX?



OUTDOOR

# MANY GLOVES, Since the debut of The Original®

glove, Mechanix Wear has built a reputation as the leader in high performance hand protection. Each glove has its own story and unique way of delivering superior fit, feel, and functionality to working hands. Our mission is to look beyond conventional ideas and innovate the most advanced hand protection in the world.

The Tool That Fits Like A Glove®







MGG-05

FASTFIT®

MF4X-75

FASTFIT®



VENT

MSV-00



0.5mm

MSD-05













M-PACT®





MPC-58



MP2-05



UTILITY

H15-05

FABRICATOR MFG-05





CXG-L5



















MPT-77







MFF-77



MFF-88



MG-55





MG-77



MG-88



VENT

MGV-55











MPT-88





MFF-78





MG-72



MG-78





MFF-95



MG-95

0.5 mm





## FOUR REASONS WHY MECHANIX WEAR GLOVES WORK

### INNOVATION

Industry leading material technology, anatomical design and superior build quality provide working hands with functional protection fit for hard use day in and day out. Mechanix Wear gloves are designed to protect hands from injuries ranging from harsh abrasions, cut and puncture wounds to broken bones, joint damage, and vibration injuries. From concept to finished product, you can count on Mechanix Wear innovation to help you work faster, safer, and cleaner with more power and control.

### QUALITY

Mechanix Wear knows quality control is serious business. Therefore, we go to extremes to supervise the manufacturing and material quality of our gloves. We employ quality control specialist