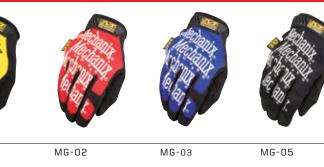

# MANY GLOVES, Since the debut of The Original®

glove, Mechanix Wear has built a reputation as the leader in high performance hand protection. Each glove has its own story and unique way of delivering superior fit, feel, and functionality to working hands. Our mission is to look beyond conventional ideas and innovate the most advanced hand protection in the world.