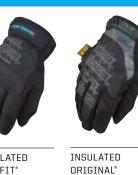

The Tool That Fits Like A Glove®

MGG-05

FASTFIT®

MF4X-75

FASTFIT®

VENT

MSV-00

0.5mm