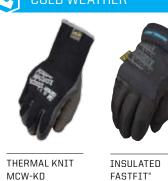

The Tool That Fits Like A Glove®

MGG-05

FASTFIT®

MF4X-75

FASTFIT®

VENT

MSV-00

0.5mm