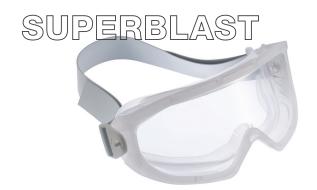

### **SUPBLCLAVE**

## **SUPBLCLAV2**

### **SUPBLCLAV3**

ULTRA-RESISTANT VERSION: TPV frame providing a higher number of cycles in AUTOCLAVE sterilization at 134° C. Direct vented on the upper

- High comfort goggle
- + Extra wide panoramic view
- + Anti-fog and anti-scratch→ PLATINUM coating