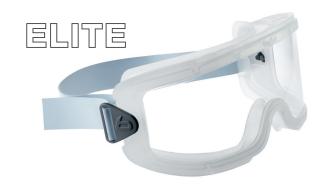

### **ELATPR**

**ULTRA VENTED VERSION:** TPR frame, both direct and indirect vented on the upper part and indirect vented on the bottom

### **ELATPR2**

**DIRECT VENTED VERSION:** TPR frame, direct vented on the upper part and sealed on the bottom.

### **ELATPRS**

**SMALL VERSION:** TPR frame for narrow faces, direct vented on the upper part and sealed on the bottom.