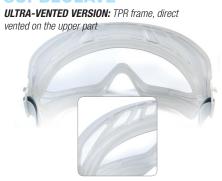

### **ELATPR2**

**DIRECT VENTED VERSION:** TPR frame, direct vented on the upper part and sealed on the bottom.