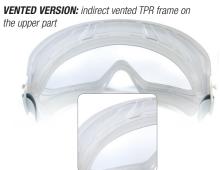

### **ELATPR**

**ULTRA VENTED VERSION:** TPR frame, both direct and indirect vented on the upper part and indirect vented on the bottom