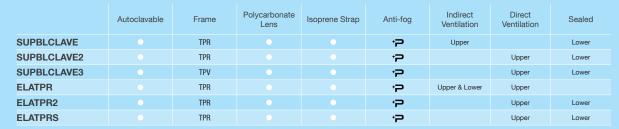

### **SUPBLCLAVE**

## **SUPBLCLAV2**

### **SUPBLCLAV3**

ULTRA-RESISTANT VERSION: TPV frame providing a higher number of cycles in AUTOCLAVE sterilization at 134° C. Direct vented on the upper

- High comfort goggle
- + Extra wide panoramic view
- + Anti-fog and anti-scratch→ PLATINUM coating

### **ELATPR**

**ULTRA VENTED VERSION:** TPR frame, both direct and indirect vented on the upper part and indirect vented on the bottom

### **ELATPR2**

**DIRECT VENTED VERSION:** TPR frame, direct vented on the upper part and sealed on the bottom.

### **ELATPRS**

**SMALL VERSION:** TPR frame for narrow faces, direct vented on the upper part and sealed on the bottom.

# **Technical data**