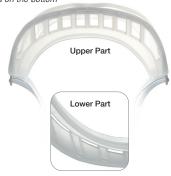

### **ELATPR**

**ULTRA VENTED VERSION:** TPR frame, both direct and indirect vented on the upper part and indirect vented on the bottom