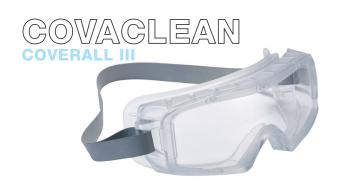

# **MULTI-USE AUTOCLAVABLE GOGGLES**

Equipped with our exclusive anti-fog and anti-scratch PLATINUM coating on both sides of the lenses, our range of autoclavable multi-use goggles are resistant to high temperature and still fully functional after several autoclaving cycles. Our goggles' designs fit over any prescription glasses, ensuring improved eye protection and vision.

- + High comfort goggles
- Overflow chute for liquids
- + Anti-fog and anti-scratch → LATINUM coating

# **Technical data**

|           | Autoclavable | Frame | Polycarbonate<br>Lens | Isoprene Strap | Anti-fog   | Indirect<br>Ventilation | Direct<br>Ventilation | Sealed |
|-----------|--------------|-------|-----------------------|----------------|------------|-------------------------|-----------------------|--------|
| COVACLEAN |              | PVC   |                       |                |            | Upper & Lower           |                       |        |
| COVACLAVE |              | TPR   |                       |                | <b>→</b> ⊃ | Upper                   |                       | Lower  |