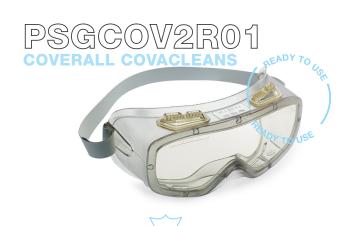

# "READY-TO-USE" STERILE SINGLE-USE GOGGLES

Already sterilized by gamma irradiation, these sterile goggles have been especially engineered to guarantee high protection and comfort in controlled environments. The production and packaging are carried out under cleanroom class 7 conditions. The sterilization process complies with ISO 11137 to ensure a SAL value of 10<sup>-6</sup>.

- + Anti-fog +PLATINUM LITE coating
- + Soft, comfortable, PVC frame
- Overflow chute for liquids
- + 3 years shelf life

# Technical data

|            | Autoclavable | Frame | Polycarbonate<br>Lens | Isoprene Strap | Anti-fog | Indirect<br>Ventilation | Direct<br>Ventilation | Sealed |
|------------|--------------|-------|-----------------------|----------------|----------|-------------------------|-----------------------|--------|
| PSGCOV2R01 |              | PVC   | •                     | •              |          | Upper & Lower           |                       |        |