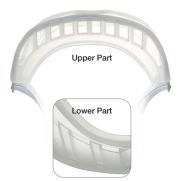

### **ELATPR2**

**DIRECT VENTED VERSION:** TPR frame, direct vented on the upper part and sealed on the bottom.