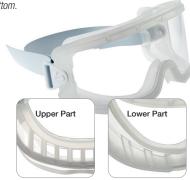

### **ELATPRS**

**SMALL VERSION:** TPR frame for narrow faces, direct vented on the upper part and sealed on the bottom.