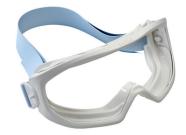

# **MULTI-USE AUTOCLAVABLE GOGGLES**

Equipped with our exclusive anti-fog and anti-scratch PLATINUM coating on both sides of the lenses, our range of autoclavable multi-use goggles are resistant to high temperature and still fully functional after several autoclaving cycles. Our goggles' designs fit over any prescription glasses, ensuring improved eye protection and vision.

- + High comfort goggles
- Overflow chute for liquids
- + Anti-fog and anti-scratch → LATINUM coating