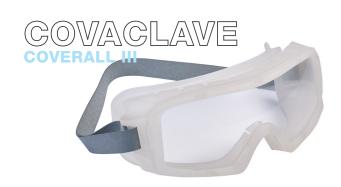

# **MULTI-USE AUTOCLAVABLE GOGGLES**

Equipped with our exclusive anti-fog and anti-scratch PLATINUM coating on both sides of the lenses, our range of autoclavable multi-use goggles are resistant to high temperature and still fully functional after several autoclaving cycles. Our goggles' designs fit over any prescription glasses, ensuring improved eye protection and vision.

- + High comfort goggles
- Overflow chute for liquids
- + Anti-fog and anti-scratch → LATINUM coating

# **Technical data**

|           | Autoclavable | Frame | Polycarbonate<br>Lens | Isoprene Strap | Anti-fog   | Indirect<br>Ventilation | Direct<br>Ventilation | Sealed |
|-----------|--------------|-------|-----------------------|----------------|------------|-------------------------|-----------------------|--------|
| COVACLEAN |              | PVC   |                       |                |            | Upper & Lower           |                       |        |
| COVACLAVE |              | TPR   |                       |                | <b>→</b> ⊃ | Upper                   |                       | Lower  |